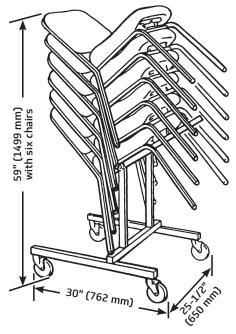

### Move 'N Store Cart

- 112A094 29 lb (13 kg)
- · Stack, move and store up to six Symphony Chairs
- 14-gauge steel construction with four easy-roll swivel casters
- · One-year warranty