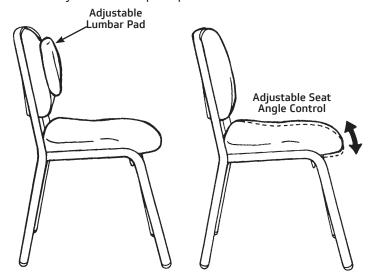

## Symphony Chair

- · 0970000 21 lb (9.5 kg)
- · Seat is blow-molded polyethylene with contoured, high-density foam pad
- · Back is rugged polypropylene with molded foam pad
- · Seat and back are covered with high quality 100% polyester fabric
- Fabric is treated with BLOCKaide™ Stain Repellent
- · Adjustable seat angle control
- Music posture design, with seat pan rise of 4-1/2° above thigh area, and a thigh to backrest angle of 97° allowing musicians to sit in a posture equivalent to standing, minimizing back problems
- · 14-gauge steel tubing for strength
- Black upholstery and frame
- Available in heights of 18-1/2" (470 mm) and 19-1/2" (495 mm), with 1/4" (6 mm) seat angle adjustment
- · Chairs stack for compact storage, up to six chairs on a cart; four chairs without a cart
- Black polypropylene leg guide
- · California Technical Bulletin 117 compliant
- Ten-year warranty

#### **Adjustable Lumbar Pad**

- · 0979131 1 lb (0.5 kg)
- Pad is 1-1/2" (38 mm) thick and covered with the same black fabric as the chair
- · Attached by hook and loop straps

- Ganging Clamp
- 112A093
- · Extruded ABS clamp allows chairs to be ganged together